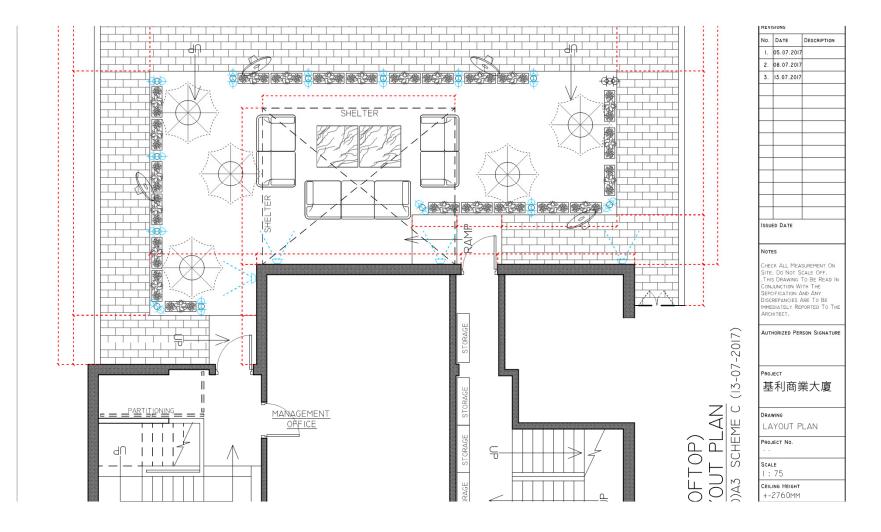

#### HKCBA EGM

#### 2017-8-28 7pm, Mariners' Club

#### Location of Club House



# **Building outlook**



# **Building outlook**



















#### Proposed Floor Plan 20/F



#### **Proposed Floor Plan Roof**



# 3D Design



#### Rent agreement

- Rent from "Prepared Club Co. Ltd", 100% owned by Derek Zen
- HK\$ 1 monthly rent, plus
- \$20 per head per session or per 4
- Lease Term 10 years + 10 years

### Time slot

| Rent time slot |   |        |   |         |   |   |           |   |   |                            |   |   |        |   |   |          |       |   |        |       |   |
|----------------|---|--------|---|---------|---|---|-----------|---|---|----------------------------|---|---|--------|---|---|----------|-------|---|--------|-------|---|
|                |   |        |   |         |   |   |           |   |   |                            |   | 1 |        |   | 1 |          |       |   |        |       |   |
|                | N | Monday |   | Tuesday |   |   | Wednesday |   |