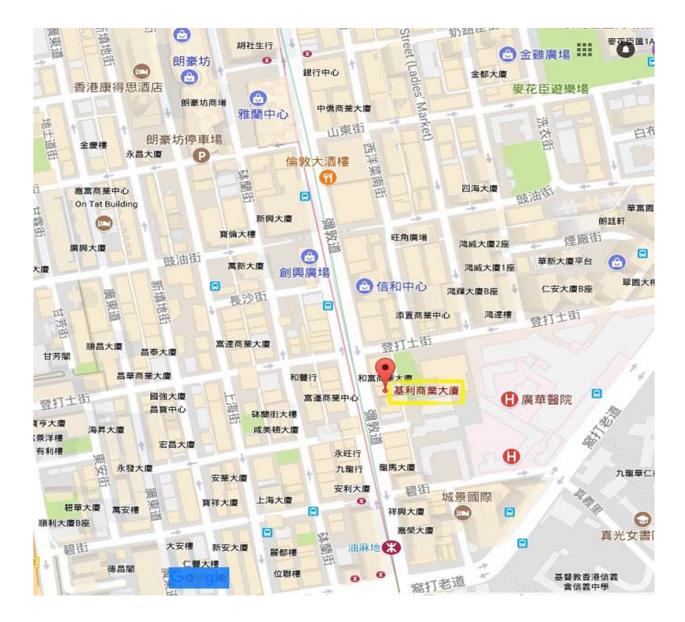

#### HKCBA EGM

#### 2017-8-28 7pm, Mariners' Club

#### Location of Club House



# **Building outlook**



# **Building outlook**



















#### Proposed Floor Plan 20/F



#### **Proposed Floor Plan Roof**



# 3D Design



#### Rent agreement

- Rent from "Prepared Club Co. Ltd", 100% owned by Derek Zen
- HK\$ 1 monthly rent, plus
- \$20 per head per session or per 4
- Lease Term 10 years + 10 years

### Time slot

| Rent time slot |   |        |   |         |   |   |           |   |   |                            |   |   |        |   |   |          |       |   |        |       |   |
|----------------|---|--------|---|---------|---|---|-----------|---|---|----------------------------|---|---|--------|---|---|----------|-------|---|--------|-------|---|
|                |   |        |   |         |   |   |           |   |   |                            |