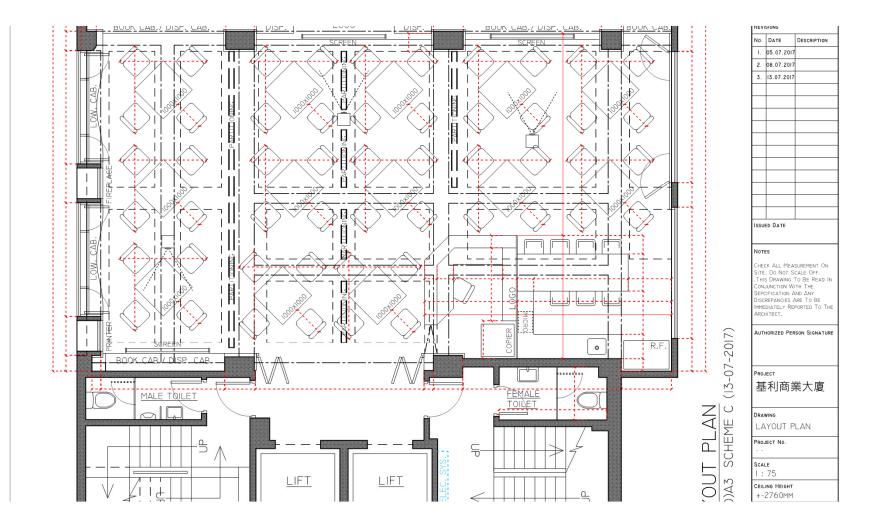

#### HKCBA EGM

#### 2017-8-28 7pm, Mariners' Club

#### Location of Club House



# **Building outlook**



# **Building outlook**



















#### Proposed Floor Plan 20/F



#### **Proposed Floor Plan Roof**



# 3D Design



#### Rent agreement

- Rent from "Prepared Club Co. Ltd", 100% owned by Derek Zen
- HK\$ 1 monthly rent, plus
- \$20 per head per session or per 4
- Lease Term 10 years + 10 years

### Time slot

| Rent time slot |   |        |   |         |   |   |           |   |   |                            |   |   |        |   |   |          |       |   |        |       |   |
|----------------|---|--------|---|---------|---|---|-----------|---|---|----------------------------|---|---|--------|---|---|----------|-------|---|--------|-------|---|
|                |   |        |   |         |   |   |           |   |   |                            |   | 1 |        |   | 1 |          |       |   |        |       |   |
|                | N | Monday |