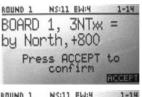

Cancel = No / Clear



Check the section and table no. If correct, press OK.

2 Check team no. Press **OK** to continue.

3 Check board no. Press OK to continue or press CANCEL to edit.

4 Enter contract.

5 Enter declarer. Press once for N or twice for S. (same for E/W) SECTION: Y TABLE: 1 3

ROUND 1 NS: 11 EW: 4 BOARDS 1-14

ROUND 1 NS:11 EM:4 1-14
BOARD : 1
CONTR :
RESULT:

BOARD: 1
CONTR: 3NTX \_
RESULT:

ROUND 1 NS:11 EM:4 1-BOARD : 1

BOARD : 1 CONTR : 3NTX N\_ RESULT: 6 Enter result, +/=/for overtrick, just made or undertrick respectively.

7 Ask EW to check the result carefully before confirmation.

8 Let EW ACCEPT or press CANCEL to correct. Once accepted, it can no longer be changed.

9 Press CANCEL for next board or OK to view the previous board.

10 Start the next board.