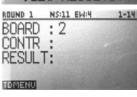

ROUND 1 NS: 11 EW: 4 BOARDS 1-14

ROUND 1 NS:11 EM:4 1-14
BOARD : 1
CONTR :
RESULT:

BOARD: 1
CONTR: 3NTX \_
RESULT:

ROUND 1 NS:11 EM:4 1-BOARD : 1

BOARD : 1 CONTR : 3NTX N\_ RESULT: 6 Enter result, +/=/for overtrick, just made or undertrick respectively.