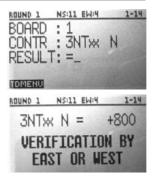

ROUND 1 NS: 11 EW: 4 BOARDS 1-14

ROUND 1 NS:11 EM:4 1-14
BOARD : 1
CONTR :
RESULT:

BOARD: 1
CONTR: 3NTX \_
RESULT:

ROUND 1 NS:11 EM:4 1-BOARD : 1

BOARD : 1 CONTR : 3NTX N\_ RESULT: 6 Enter result, +/=/for overtrick, just made or undertrick respectively.